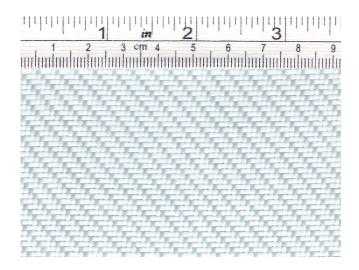

## Woven fabric data sheet

## Code # G426T2

| Characteristics                |           |           |  |
|--------------------------------|-----------|-----------|--|
|                                | Nominal   | Tolerance |  |
| Mass per unit of area (gr/sqm) | 426       | ± 5%      |  |
| Weave                          | Twill 2X2 |           |  |
| Laminate thickness (mm)        | 0.33*     | ± 15%     |  |

| Warp – Weft ratio   |           |                    |                    |  |
|---------------------|-----------|--------------------|--------------------|--|
|                     |           | Warp               | Weft               |  |
| Fiber description   |           | Glass EC13 300 tex | Glass EC13 300 tex |  |
| Thread count        | (ends/cm) | 7,4                | 6,8                |  |
| Weight distribution | (gr/sqm)  | 222                | 204                |  |
| Weight distribution | (%)       | 52                 | 48                 |  |